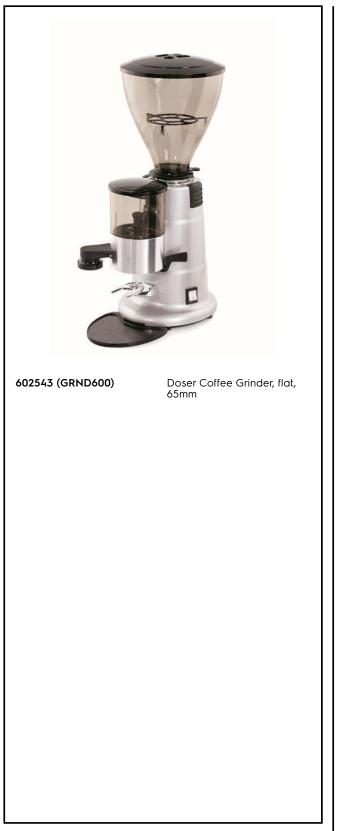

Coffee System Doser Coffee Grinder, Flat 65 mm

| ITEM #       |  |
|--------------|--|
| MODEL #      |  |
| NAME #       |  |
| <u>SIS #</u> |  |
| AIA #        |  |
|              |  |

## **Main Features**

- Automatic fill-in doser.
- Practical to use thanks to the automatic refill feature of the doser compartment, distributing a volumetrically controlled, consistent portion every time.