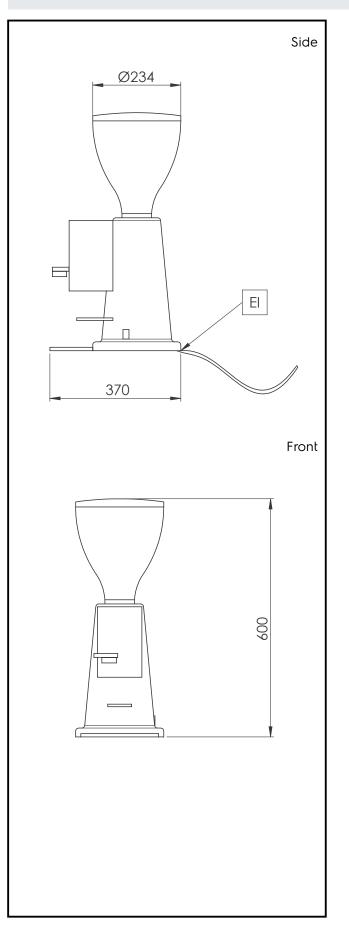

## Key Information:

Net weight: Shipping weight: Shipping height: Shipping width: Shipping depth: Shipping volume: 13 kg 14 kg 300 mm 450 mm 700 mm

0.09 m³